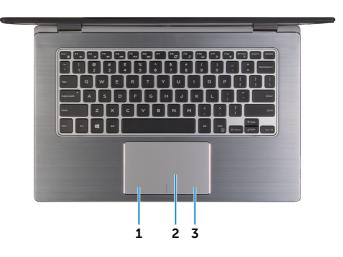

1 Left-click area

Press to left-click.

2 Touch pad

Move your finger on the touch pad to move the mouse pointer. Tap to left-click and two finger tap to right-click.

3 Right-click area

Press to right-click.