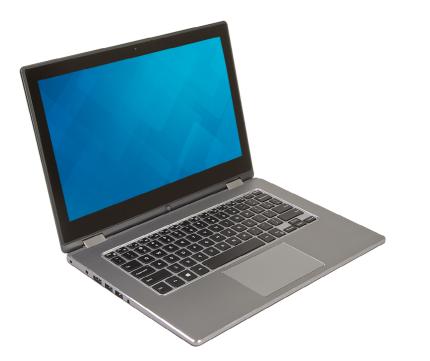

| Views          |  |
|----------------|--|
| Modes          |  |
| Specifications |  |

**Copyright © 2014 Dell Inc. All rights reserved.** This product is protected by U.S. and international copyright and intellectual property laws. Dell<sup>™</sup> and the Dell logo are trademarks of Dell Inc. in the United States and/or other jurisdictions. All other marks and names mentioned herein may be trademarks of their respective companies

2014 - 12 Rev. A00 Regulatory model: P57G | Type: P57G001 Computer model: Inspiron 13-7352

Right

Base

Display