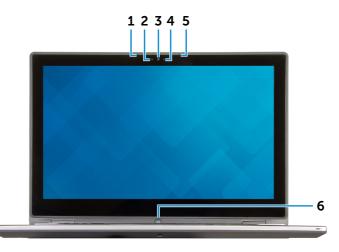

#### 1 Left microphone

Provides high-quality digital sound input for audio recording, voice calls, and so on.

#### 2 Ambient-light sensor

Detects the ambient light and automatically adjusts the display brightness.

#### 3 Camera

Allows you to video chat, capture photos, and record videos.

#### 4 Camera-status light

Turns on when the camera is in use.

#### 5 Right microphone

Provides high-quality digital sound input for audio recording, voice calls, and so on.

#### 6 Windows button

Press to go to the Start screen.