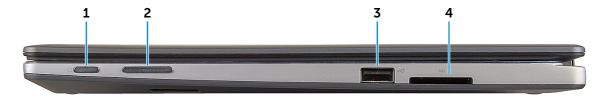

#### 3 USB 2.0 port

Connect peripherals such as storage devices, printers, and so on. Provides data transfer speeds up to 480 Mbps.

#### 4 Media-card reader

Reads from and writes to media cards.

Base

Right

Front

Left

. ......

Base