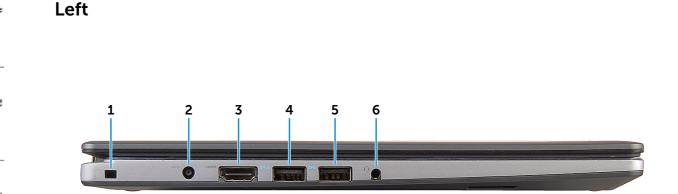

#### 1 Security-cable slot

Connect a security cable to prevent unauthorized movement of your computer.

#### 2 Power-adapter port

Connect a power adapter to provide power to your computer and charge the battery.

### 3 HDMI port

Connect a TV or another HDMI-in enabled device. Provides video and audio output.

### 4 USB 3.0 port with PowerShare

Connect peripherals such as storage devices, printers, and so on. Provides data transfer speeds up to 5 Gbps.

PowerShare allows you to charge your USB devices even when your computer is turned off.

### 5 USB 3.0 port

Connect peripherals such as storage devices, printers, and so on. Provides data transfer speeds up to 5 Gbps.

### 6 Headset port

Connect a headphone, a microphone, or a headphone and microphone combo (headset).

-

Left

Right

Base

Display