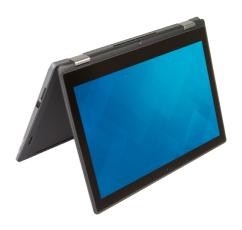

-click.

2 Touch pad

Move your finger on the touch pad to move the mouse pointer. Tap to left-click and two finger tap to right-click.

3 Right-click area

Press to right-click.

Display



Front

Left

Right

-



Base



### Display





#### 1 Left microphone

Provides high-quality digital sound input for audio recording, voice calls, and so on.

#### 2 Ambient-light sensor

Detects the ambient light and automatically adjusts the display brightness.

#### 3 Camera

Allows you to video chat, capture photos, and record videos.

#### 4 Camera-status light

Turns on when the camera is in use.

#### 5 Right microphone

Provides high-quality digital sound input for audio recording, voice calls, and so on.

#### 6 Windows button

Press to go to the Start screen.

# Modes





Tablet



Tent





### **Dimensions and weight**

| Height           | 19 mm (0.75 in)                                                                                                            |
|------------------|----------------------------------------------------------------------------------------------------------------------------|
| Width            | 330 mm (13 in)                                                                                                             |
| Depth            | 222 mm (8.74 in)                                                                                                           |
| Weight (maximum) | 1.77 kg (3.90 lb)                                                                                                          |
|                  | <b>NOTE</b> :