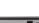

#### 1 Security-cable slot

Connect a security cable to prevent unauthorized movement of your computer.

#### 2 Power-adapter port

Connect a power adapter to provide power to your computer and charge the battery.

### 3 HDMI port

Connect a TV or another HDMI-in enabled device. Provides video and audio output.

### 4 USB 3.0 port with PowerShare

Connect peripherals such as storage devices, printers, and so on. Provides data transfer speeds up to 5 Gbps.

PowerShare allows you to charge your USB devices even when your computer is turned off.

### 5 USB 3.0 port

Connect peripherals such as storage devices, printers, and so on. Provides data transfer speeds up to 5 Gbps.

### 6 Headset port

Connect a headphone, a microphone, or a headphone and microphone combo (headset).

-

Left

Right

Base

Display